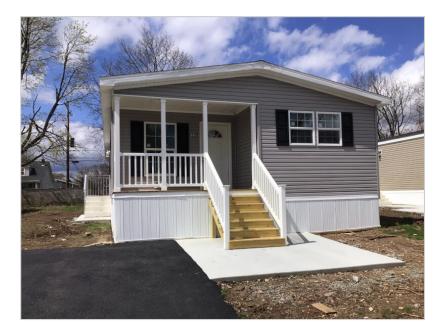

## Featured Benefits:

Ranch home Gable entry home Shutters Shingle roof Vinyl siding Vinyl foundation enclosure Full covered porch

# 6220 Foster Drive, Morrisville, PA, 19067

### Overview:

Enjoy one level living in this beautiful 3 bedroom, 2 bath ranch style mobile home with a half porch. This home comes loaded with upgraded stainless-steel appliances, double stainless-steel sink, recessed lighting and beautiful gray cabinetry throughout. Large master suite and a master bath with dual sinks and a walk-in shower.